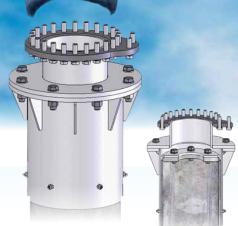

Includes Long Set Screws Double 8mm Welds

XZERES 442SR Turbine Adapter Designed For Strength And Durability

**Fits Existing Proven** 15m and 25m **Hutchinson Masts** 

Take advantage of existing Proven structures with the XZERES Mast Adapter. Upper and lower mount plates allow for easy connection of the XZERES 442SR Wind Turbine to existing foundations once used for the P35-2.