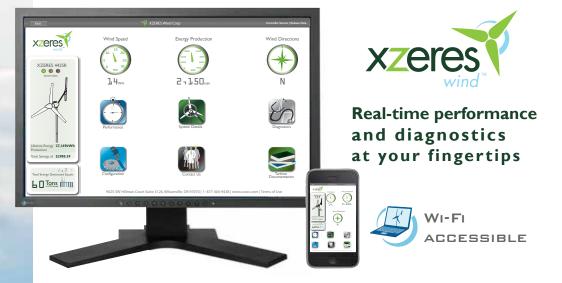

## 442SR Controller Turbine Health and Production Monitoring

Turbine health is important for sustained uninterrupted energy production. The XZERES Turbine Controller has an on-board diagnostics system which records performance metrics and is web enabled and Wi-Fi accessible from a home computer or handheld device. Turbines connected to the internet can be monitored by XZERES for best results.

The easily accessible and intelligent device understands and communicates performance with its plug-n-play turbine health monitoring system alerting owners when maintenance is required.

## TELEMATICS FOR REMOTE MONITORING

- Energy Production
- Wind Speed
- Energy Exported
- Up Time
- Operation time