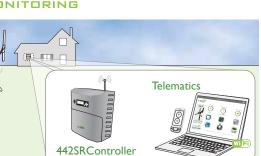

## 442SR Controller Turbine Health and Production Monitoring

Turbine health is important for sustained uninterrupted energy production. The XZERES Turbine Controller has an on-board diagnostics system which records performance metrics and is web enabled and Wi-Fi accessible from a home computer or handheld device. Turbines connected to the internet can be monitored by XZERES for best results.

## TELEMATICS FOR REMOTE MONITORING

- Energy Production
- Wind Speed
- Energy Exported
- Up Time
- Operation time