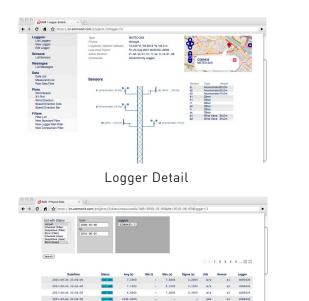

Spanish, German or French (Additional languages will be offered at a later stage).
- Long-term data storage of up to three years on a dedicated Ammonit server (Storage on a server of your choice is also available on request).
- Open source program: continuous improvement of features in accordance with customer requirements.
- Access control: you specify the level of access rights to individuals using the system.
- Requirements: AmmonitOR requires a GSM/GPRS-modem and data logger firmware 1.9.



#### How it works:

#### Ammonit Gesellschaft für Messtechnik mbH

Wrangelstrasse 100; D-10997 Berlin; T: +49-30-600 31 88-0; E: info@ammonit.com; www.ammonit.com



# AmmonitOR - Ammonit Online Report

# Access, manage, monitor and visualise your measurement data online

### What it looks like:







Project List

### Visualise your data in diagrams & schedules of your choice :



Measurand List





XY-Plot



Wind Direction Windrose



Wind Speed / Direction Windrose

© Copyright Ammonit 2010

Wind Speed / Direction

Points

### Ammonit Gesellschaft für Messtechnik mbH

Wrangelstrasse 100; D-10997 Berlin; T: +49-30-6003188-0; E: info@ammonit.com; www.ammonit.com