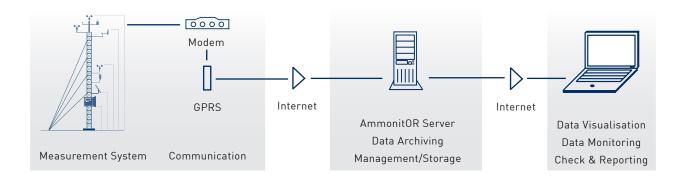

#### How it works:

## Access, manage, monitor and visualise your measurement data online

AmmonitOR – Ammonit Online Report is our user friendly online platform to access, archive, monitor and visualise measurement data, around-the-clock, from wherever it suits you. The software is available on request. To learn more about the program visit our website at: http://www.ammonit.com/en/ammonit-customer-login.

### AmmonitOR offers:

- Global data access around-the-clock with our encrypted login section (To register email us at: ammonitor@ammonit.com).
- Automated data archiving and storage in well-structured, easy to navigate projects.
- Data quality check, with customised filters: on sensor default, such as ice-effects, temperature, humidity, pressure performance or measuring system.
- Automatic warning emails or SMS alerting you to technical problems, such as problems with sensors, power supply or communication.
- Visualisation of measurement data with diagrams or schedules of your choice: histograms, frequency scales, wind direction windroses.
- Multi-language functionality: English, Spanish, German or French (Additional languages will be offered at a later stage).
- Long-term data storage of up to three years on a dedicated Ammonit server (Storage on a server of your choice is also available on request).
- Open source program: continuous improvement of features in accordance with customer requirements.
- Access control: you specify the level of access rights to individuals using the system.
- Requirements: AmmonitOR requires a GSM/GPRS-modem and data logger firmware 1.9.